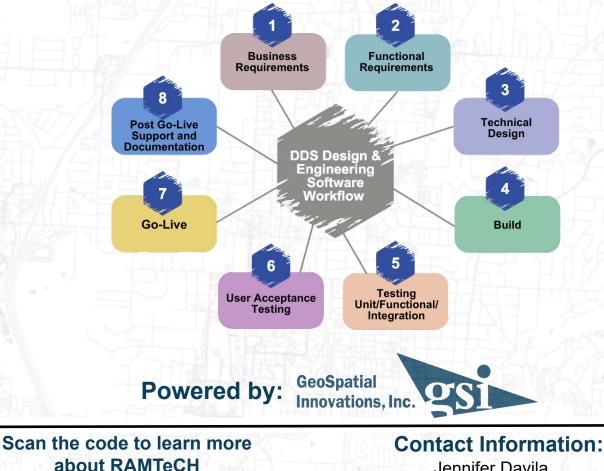

RAMTeCH implements software into workflows seamlessly and provides a structured software development lifecycle that includes gathering functional requirements, creating a technical architecture and design, development through iterations, and testing, training, and go-live implementation. RAMTeCH's software applications are developed to run on desktops, web browsers, and field mobile devices to meet specific end-user requirements and workflows.